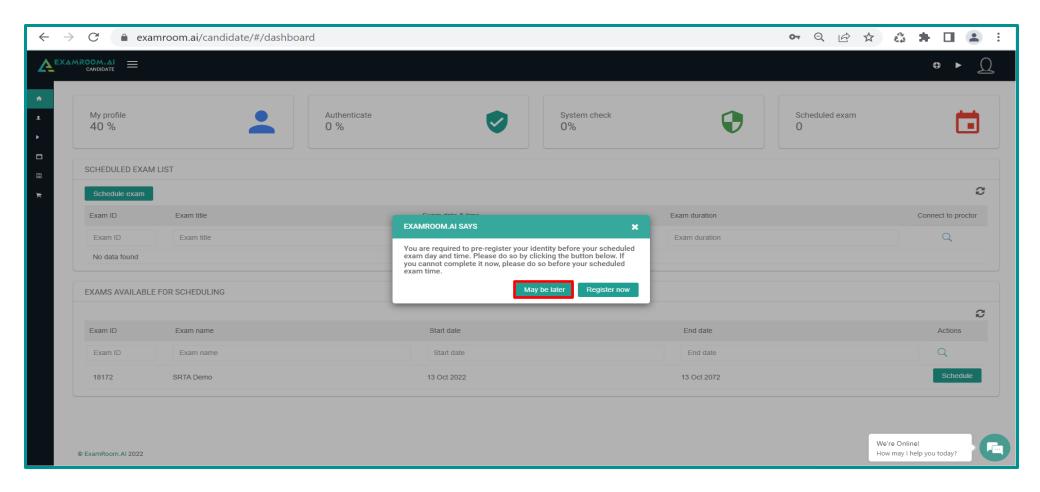

☐ On the Candidate Dashboard under Exams Available for Scheduling table, click on the Schedule button next to the chosen exam.

☐ After clicking on "Schedule" there will be a pop up for pre-registration, click on "May be later"