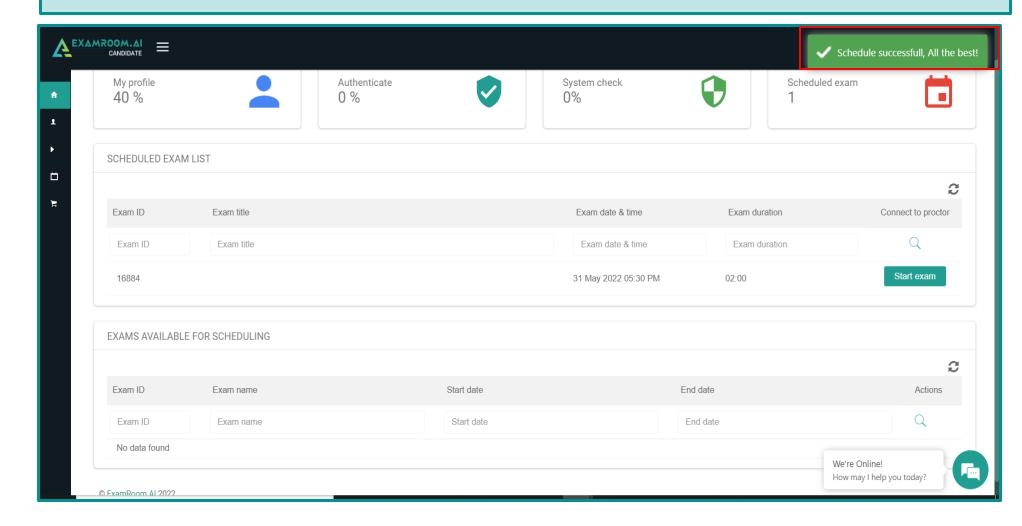

## ☐ Click on Yes.

□ Next, there will be a pop up: "Schedule successful" and you will be redirected to the dashboard.

☐ You will be directed back to your dashboard and your exam will be available to start on the scheduled date/time.