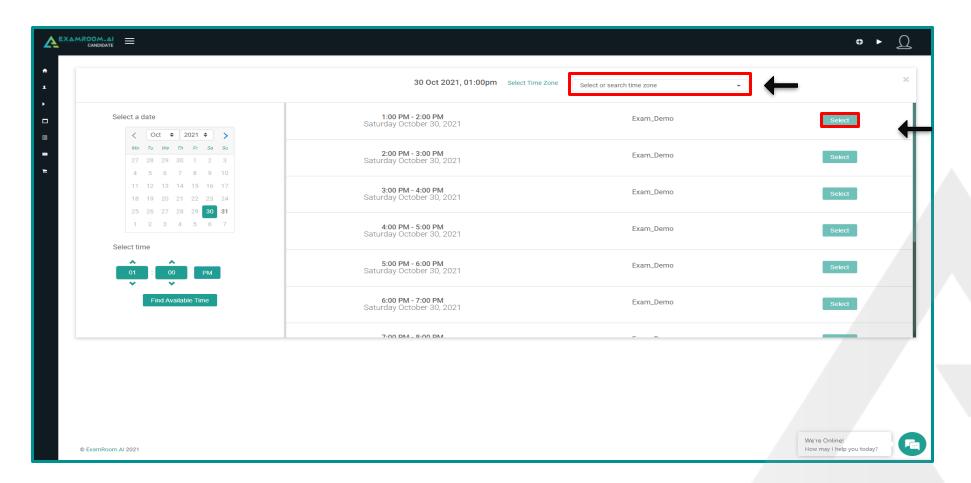

□ Once you have chosen your preferred day and time, select the time zone accordingly and pick from the available time slots based on the length of your exam.