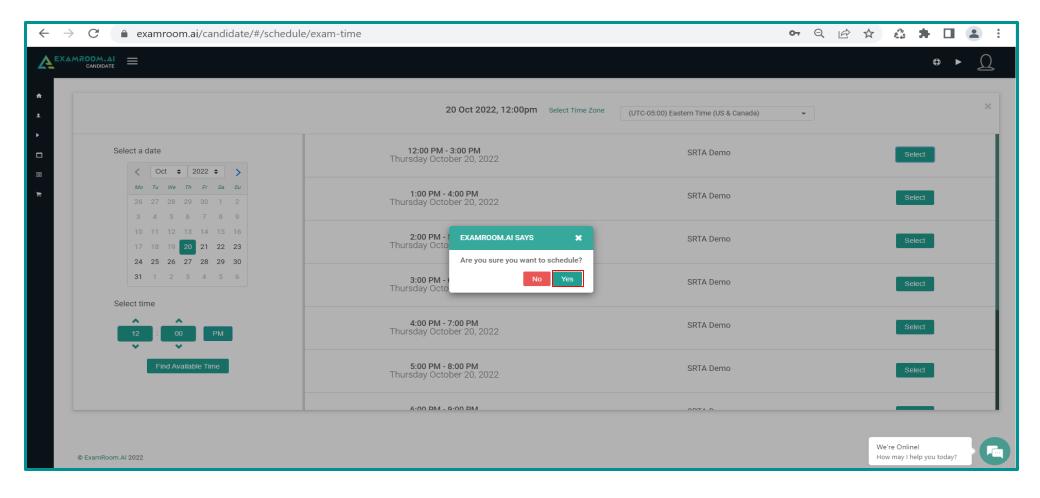

## ☐ Click on Yes.

□ Next, there will be a pop up: "Schedule successful" and you will be redirected to the dashboard.

☐ You will be directed back to your dashboard and your exam will be available to start on the scheduled date/time.