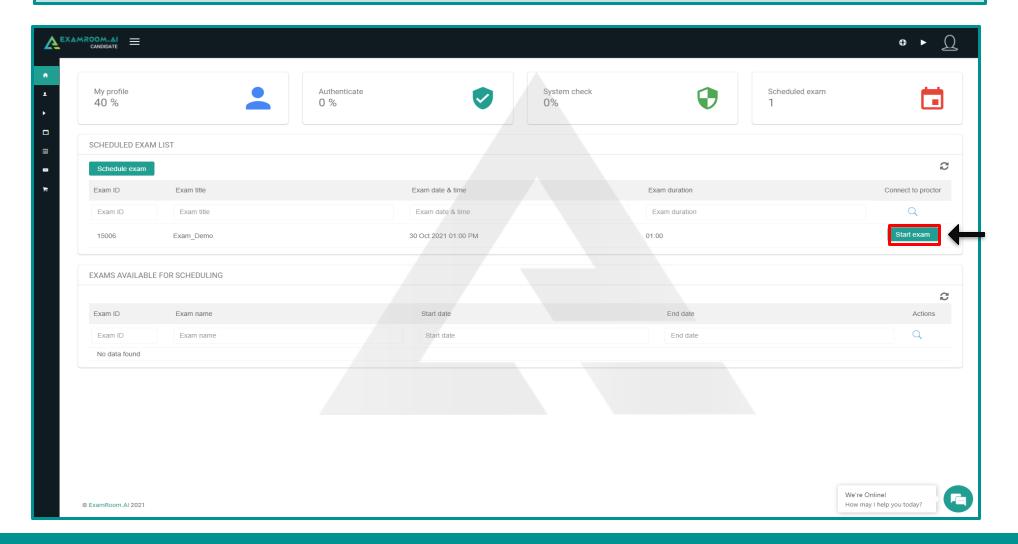

## Lightning Protection Institute Exam Scheduling Manual

▲ Schedule Exam
01

▲ Support
10

On exam day, login and click **Start exam** at least (15 minutes) before your exam is scheduled to begin.

Your login credentials were emailed to you from <a href="mailto:no-reply@examroom.ai">no-reply@examroom.ai</a>. If you experience any issues logging in,