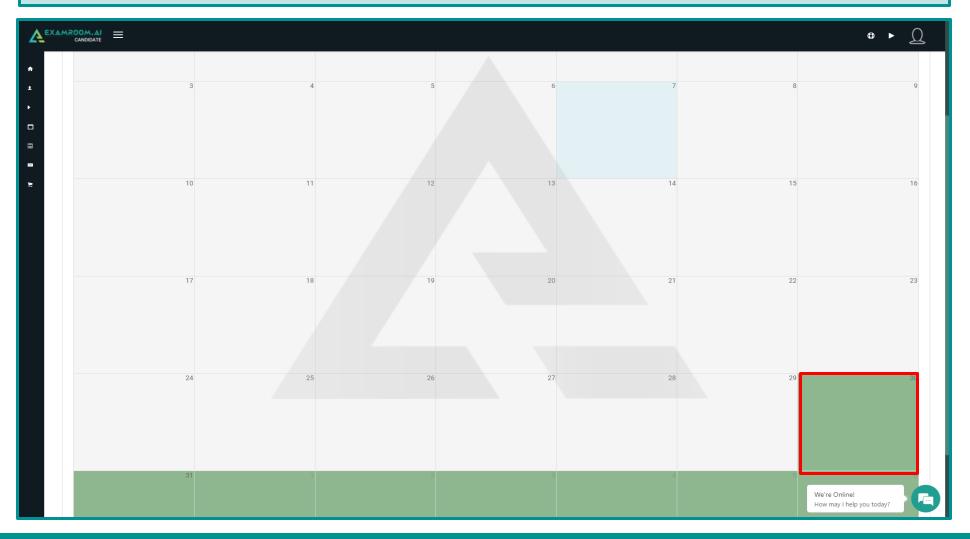

□ Once you click on Schedule then the scheduler/calendar will appear. Click on your preferred date. Available dates are in green.

 $\ \square$  Now you can select your preferred time and click on Book exam.