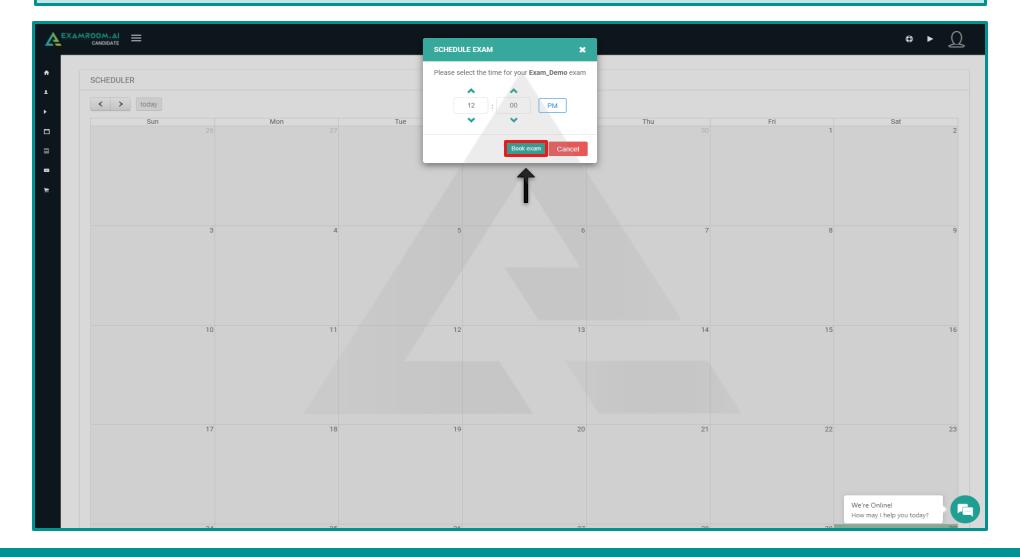

□ Once you click on Schedule then the scheduler/calendar will appear. Click on your preferred date. Available dates are in green.

 $\ \square$  Now you can select your preferred time and click on Book exam.