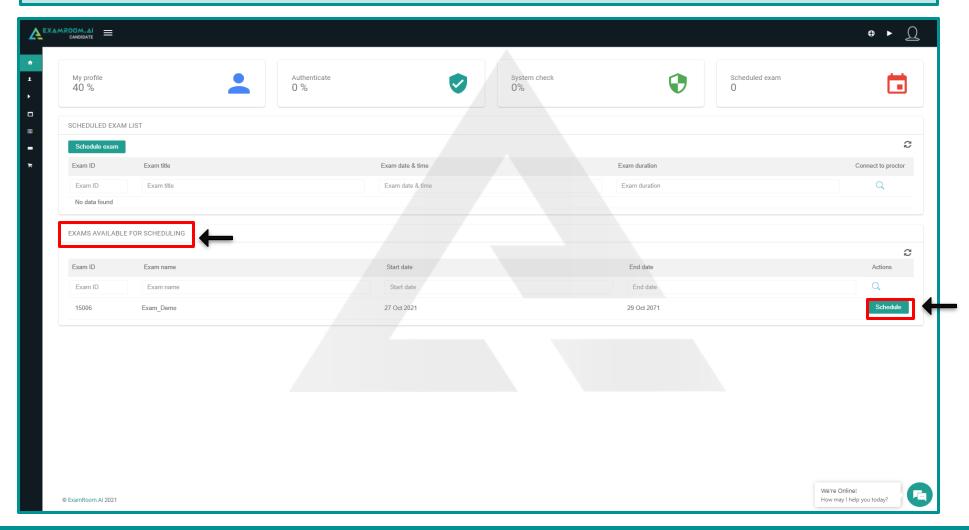

☐ On the Candidate Dashboard under Exams Available for Scheduling table, click on the Schedule button next to the chosen exam.

☐ After clicking on "Schedule" there will be a pop up for pre-registration, click on "May be later"